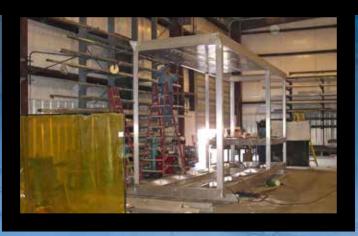

# Structural and Miscellaneous Steel Fabrication

Supports - Catwalks - Mezzanines - Stairs - Handrails - Skids