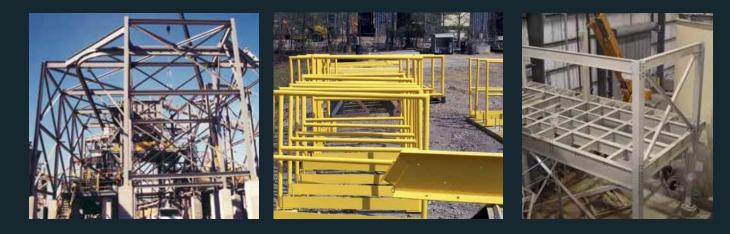

# Structural and Miscellaneous Steel Fabrication

Supports - Catwalks - Mezzanines - Stairs - Handrails - Skids