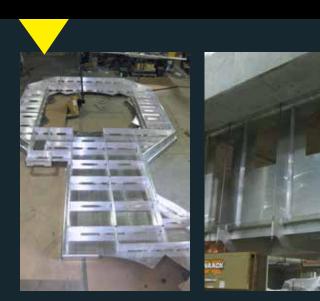

# **Aluminum Fabrication**

Supports - Process Equipment

Platforms - Stairs-Rails - Enclosures - Trim - Hoppers-Sinks - Polished Pharmaceutical - Labs - Hospitals

Platforms - Stairs-Rails - Hoods - Guards - Architectural Enclosures - Duct -